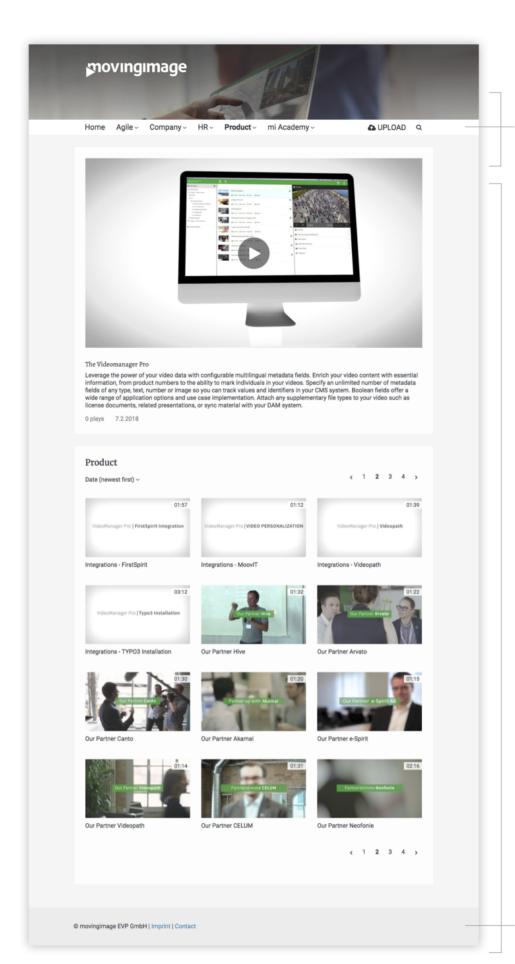

## **CorporateTube Customization Form**

The movingimage CorporateTube offers a comprehensive video portal for internal and external users. It allows you to publish fully responsive video portals following your design and offers access to the movingimage EVP. The following document shows the design customizations that are possible with CorporateTube.

## Content Area

Footer

| Color:      | A color can be any valid CSS color code (HEX, RGB, RGBA, HSL, HSLA).                          |
|-------------|-----------------------------------------------------------------------------------------------|
|             | For example: "#7FDBFF", "rgb(127, 219, 255)", "hsl(197, 100%, 75%)", etc.                     |
|             | For backgrounds, you can use CSS gradients as well.                                           |
|             | For example: "radial-gradient(red, yellow, rgb(30, 144, 255)".                                |
| Measurement | Typically, measurements are pixel values or percentages, but other units are allowed as well. |
| Images:     | Images can be provided as JPG, PNG, or SVG files.                                             |