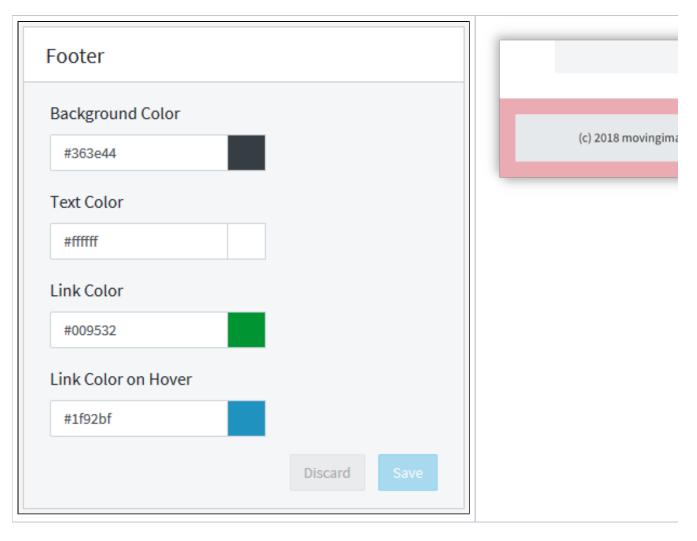

## Footer

The footer appears at the bottom of each page in your CorporateTube page. It's where the copyright notice and privacy policy for your organization is displayed. In this section you can configure the background color, the body text, links and link hover colors.