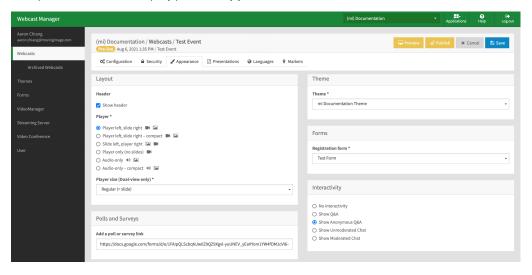

## Paste the URL in the Webcast Manager

Then, log in to the Webcast Manager.

After logging in and creating and event, navigate to the appearances tab.

Then scroll down to the Polls and Surveys section.

Here, paste the link of the third-party poll or survey you created.